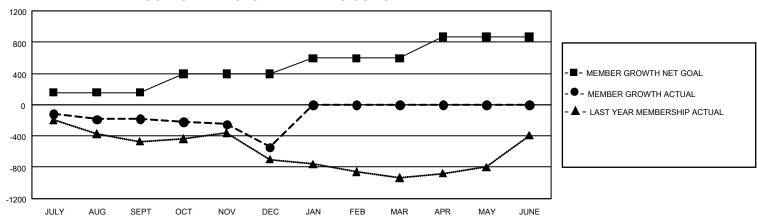

## GOALS AND ACTUAL MEMBERS CUMULATIVE

| DROPPED CLUBS: 7 |       | 176 CLUBS OF 491 ADDED 1<br>OR MORE NEW MEMBERS | GENDER DISTRIBUTION                 |                |  |
|------------------|-------|-------------------------------------------------|-------------------------------------|----------------|--|
|                  |       |                                                 | MALE                                | 7,078 (49.61%) |  |
|                  |       |                                                 | FEMALE                              | 7,185 (50.36%) |  |
| DROPPED MEMBERS  |       |                                                 | NON BINARY                          | 0 (0.00%)      |  |
| DECEASED         | 61    |                                                 | PREFER NOT TO ANSWER                | 4 (0.03%)      |  |
| CLUB CANCELLED   | 78    |                                                 | TOTAL FAMILY UNIT MEMBERS 7,4       |                |  |
| OTHER            | 950   | CLICK HERE FOR                                  | ,                                   |                |  |
| TOTAL            | 1,089 | CUMULATIVE MEMBERSHIP DATA                      | FAMILY MEMBERS PAYING HALF DUES 3,8 |                |  |

## GMT Constitutional Area 3, Group H

REPORT DOES NOT INCLUDE CLUBS IN UNDISTRICTED AREAS.

| Clubs                 |               |           |               | Members               |                          |                         |                                                    |
|-----------------------|---------------|-----------|---------------|-----------------------|--------------------------|-------------------------|----------------------------------------------------|
| RESULTS FOR 2022-2023 |               |           |               | RESULTS FOR 2022-2023 |                          |                         |                                                    |
| QUARTER               | NEW CLUB GOAL | NEW CLUBS | DROPPED CLUBS | QUARTER ME            | EMBER GROWTH NET<br>GOAL | MEMBER GROWTH<br>ACTUAL | DROPPED MEMBERS<br>ACTUAL (including<br>transfers) |
| JULY/AUG/SEPT         | 3             | 0         | 2             | JULY/AUG/SEPT         | 155                      | 275                     | 435                                                |
| OCT/NOV/DEC           | 9             | 0         | 5             | OCT/NOV/DEC           | 240                      | 314                     | 654                                                |
| JAN/FEB/MAR           | 21            | 0         | 0             | JAN/FEB/MAR           | 200                      | 0                       | 0                                                  |
| APR/MAY/JUNE          | 27            | 0         | 0             | APR/MAY/JUNE          | 275                      | 0                       | 0                                                  |