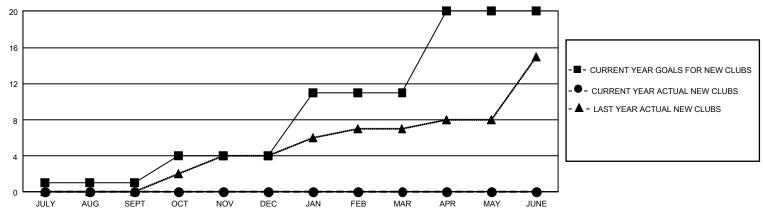

## GOALS AND ACTUAL NEW CLUBS CUMULATIVE

## GMT Constitutional Area 3, Group H

REPORT DOES NOT INCLUDE CLUBS IN UNDISTRICTED AREAS.

| Clubs                 |               |           |               | Members               |                          |                         |                                                    |
|-----------------------|---------------|-----------|---------------|-----------------------|--------------------------|-------------------------|----------------------------------------------------|
| RESULTS FOR 2022-2023 |               |           |               | RESULTS FOR 2022-2023 |                          |                         |                                                    |
| QUARTER               | NEW CLUB GOAL | NEW CLUBS | DROPPED CLUBS | QUARTER ME            | EMBER GROWTH NET<br>GOAL | MEMBER GROWTH<br>ACTUAL | DROPPED MEMBERS<br>ACTUAL (including<br>transfers) |
| JULY/AUG/SEPT         | 3             | 0         | 2             | JULY/AUG/SEPT         | 155                      | 275                     | 435                                                |
| OCT/NOV/DEC           | 9             | 0         | 5             | OCT/NOV/DEC           | 240                      | 314                     | 654                                                |
| JAN/FEB/MAR           | 21            | 0         | 0             | JAN/FEB/MAR           | 200                      | 0                       | 0                                                  |
| APR/MAY/JUNE          | 27            | 0         | 0             | APR/MAY/JUNE          | 275                      | 0                       | 0                                                  |